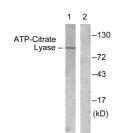

## Anti-ACLY antibody (390-470) (STJ91780)

## **TARGET INFORMATION**

Gene ID 47 Gene Symbol ACLY

Uniprot ID ACLY\_HUMAN

Immunogen The antiserum was produced against synthesized peptide derived from human ATP-Citrate Lyase at amino acid range 420-469

Immunogen 390-470

Region

Specificity ACLY polyclonal antibody (Atp-Citrate Synthase) binds to endogenous Atp-Citrate Synthase at the amino acid region 390-470.

Immunogen Sequence