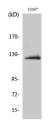

## Anti-ACLY antibody (390-470) (STJ91780)

## **TARGET INFORMATION**

Gene ID 47 Gene Symbol ACLY

Uniprot ID ACLY\_HUMAN

Immunogen The antiserum was produced against synthesized peptide derived from human ATP-Citrate Lyase at amino acid range 420-469

Immunogen 390-470

Region

Specificity ACLY polyclonal antibody (Atp-Citrate Synthase) binds to endogenous Atp-Citrate Synthase at the amino acid region 390-470.

Immunogen Sequence