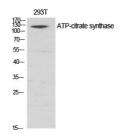

## Anti-ACLY antibody (390-470) (STJ91780)

## **TARGET INFORMATION**

Gene ID 47 Gene Symbol ACLY

Uniprot ID ACLY\_HUMAN

Immunogen The antiserum was produced against synthesized peptide derived from human ATP-Citrate Lyase at amino acid range 420-469

Immunogen 390-470

Region

Specificity ACLY polyclonal antibody (Atp-Citrate Synthase) binds to endogenous Atp-Citrate Synthase at the amino acid region 390-470.

Immunogen Sequence