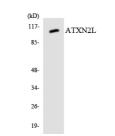

Specificity ATXN2L polyclonal antibody (Ataxin-2-Like Protein) binds to endogenous Ataxin-2-Like Protein at the amino acid region 540-

620 Internal.

Immunogen Sequence