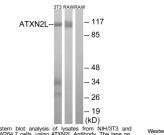

Specificity ATXN2L polyclonal antibody (Ataxin-2-Like Protein) binds to endogenous Ataxin-2-Like Protein at the amino acid region 540-

620 Internal.

Immunogen Sequence