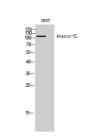

Specificity ATXN2L polyclonal antibody (Ataxin-2-Like Protein) binds to endogenous Ataxin-2-Like Protein at the amino acid region 540-

620 Internal.

Immunogen Sequence