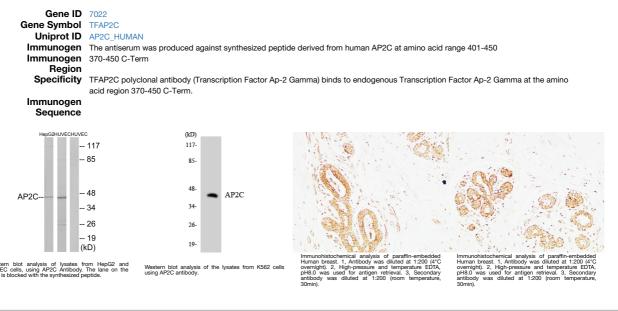

## Anti-TFAP2C antibody (370-450 C-Term) (STJ91619) STJ91619

## **GENERAL INFORMATION**

 Product Type
 Primary antibodies

 Short
 Rabbit polyclonal antibody anti-Transcription Factor Ap-2 Gamma (370-450 C-Term) is suitable for use in Western Blot,

 Description
 Immunohistochemistry, Immunofluorescence and ELISA research applications.

 Applications
 WB, IHC-P, IF-P, ELISA

 Host/Source
 Rabbit

 Human, Mouse, Rat

## **PRODUCT PROPERTIES**

| Clonality<br>Clone ID  | Polyclonal                                                                                    |
|------------------------|-----------------------------------------------------------------------------------------------|
| Concentration          | 1 mg/mL                                                                                       |
| Conjugation            | Unconjugated                                                                                  |
| Purification           | The antibody was affinity-purified from rabbit anti-serum by affinity-chromatography.         |
| Dilution               | WB 1:500-1:2000                                                                               |
| Range                  | IHC 1:100-1:300                                                                               |
|                        | ELISA 1:40000                                                                                 |
| Formulation            | PBS, 50% Glycerol, 0.5% BSA and 0.02% Sodium Azide.                                           |
| Isotype                | IgG                                                                                           |
| Storage<br>Instruction | Store at-20°C for up to 1 year from the date of receipt, and avoid repeat freeze-thaw cycles. |