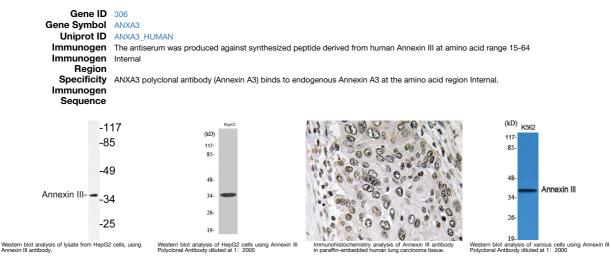

## Anti-ANXA3 antibody (Internal) (STJ91602) STJ91602

## **GENERAL INFORMATION**

 Product Type
 Primary antibodies

 Short
 Rabbit polyclonal antibody anti-Annexin A3 (Internal) is suitable for use in Western Blot, Immunohistochemistry, Immunofluorescence and ELISA research applications.

 Applications
 WB, IHC-P, IF-P, ELISA

 Reactivity
 Human, Mouse

## **PRODUCT PROPERTIES**

 

 Clonality Clone ID
 Polyclonal

 Concentration
 1 mg/mL

 Conjugation
 Vaconjugated

 Purification
 The antibody was affinity-purified from rabbit anti-serum by affinity-chromatography.

 Dilution Rame
 WB 1:500-1:2000

 IHC 1:100-1:300
 ELISA 1:5000

 Formulation
 PBS, 50% Glycerol, 0.5% BSA and 0.02% Sodium Azide.

 Isotype
 IgG

 Storage
 Storage

 Instruction
 Storage

## **TARGET INFORMATION**



This product is suitable for in-vitro studies under the RESEARCH USE ONLY [RUO] licence. This product must not be used as for diagnostic or other medical purposes. St John's Laboratory Ltd, Knowledge Dock Business Centre, University Way, London, E16 2RD | Tel: 0208 223 3081