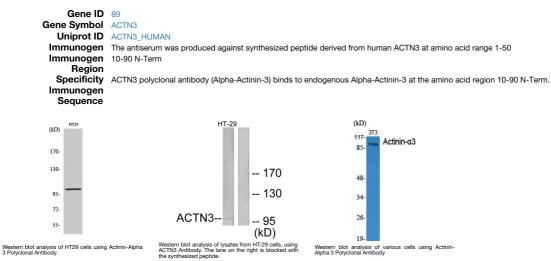

ffinity-chromatography.         |
| Dilution Range         | WB 1:500-1:2000                                                                               |
|                        | IF 1:200-1:1000                                                                               |
|                        | ELISA 1:20000                                                                                 |
| Formulation            | PBS, 50% Glycerol, 0.5% BSA and 0.02% Sodium Azide.                                           |
| Isotype                | lgG                                                                                           |
| Storage<br>Instruction | Store at-20°C for up to 1 year from the date of receipt, and avoid repeat freeze-thaw cycles. |

## **TARGET INFORMATION**



This product is suitable for in-vitro studies under the RESEARCH USE ONLY [RUO] licence. This product must not be used as for diagnostic or other medical purposes. St John's Laboratory Ltd, Knowledge Dock Business Centre, University Way, London, E16 2RD | Tel: 0208 223 3081