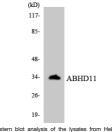

## **TARGET INFORMATION**

Gene ID 83451 Gene Symbol ABHD11

Uniprot ID ABHDB\_HUMAN

Immunogen The antiserum was produced against synthesized peptide derived from human ABHD11 at amino acid range 161-210

Immunogen Region 130-210 Internal

Specificity ABHD11 polyclonal antibody (Protein Abhd11) binds to endogenous Protein Abhd11 at the amino acid region 130-210

Immunogen Sequence