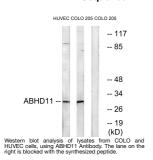

## **TARGET INFORMATION**

Gene ID 83451 Gene Symbol ABHD11

Uniprot ID ABHDB\_HUMAN

Immunogen The antiserum was produced against synthesized peptide derived from human ABHD11 at amino acid range 161-210

Immunogen Region 130-210 Internal

Specificity ABHD11 polyclonal antibody (Protein Abhd11) binds to endogenous Protein Abhd11 at the amino acid region 130-210

Immunogen Sequence