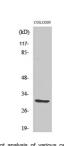

## **TARGET INFORMATION**

Gene ID 83451 Gene Symbol ABHD11

Uniprot ID ABHDB\_HUMAN

Immunogen The antiserum was produced against synthesized peptide derived from human ABHD11 at amino acid range 161-210

Immunogen Region 130-210 Internal

Specificity ABHD11 polyclonal antibody (Protein Abhd11) binds to endogenous Protein Abhd11 at the amino acid region 130-210

Immunogen Sequence