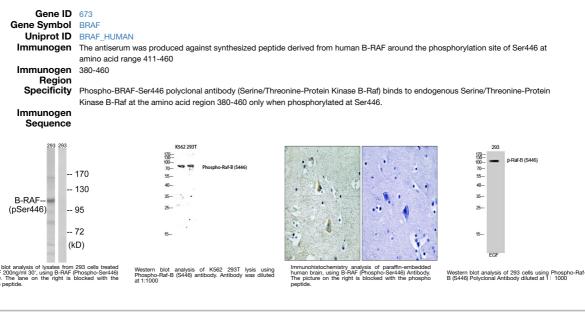

## Anti-Phospho-BRAF-Ser446 antibody (380-460) (STJ90940) STJ90940

## **GENERAL INFORMATION**

 Product Type
 Primary antibodies

 Short
 Rabbit polyclonal antibody anti-Phospho-Serine/Threonine-Protein Kinase B-Raf-Ser446 (380-460) is suitable for use in Western Blot, Immunohistochemistry, Immunofluorescence and ELISA research applications.

 Description
 WB, IHC-P, IE-P, ELISA

 Host/Source
 Rabbit

 Human, Mouse
 Human, Mouse