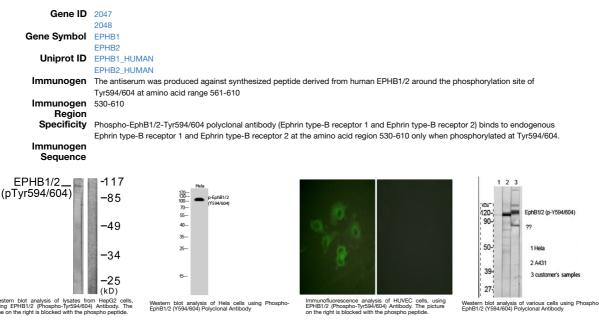

ffinity-chromatography.         |
| Dilution               | WB 1:500-1:2000                                                                               |
| Range                  | IF 1:200-1:1000                                                                               |
|                        | ELISA 1:5000                                                                                  |
| Formulation            | PBS, 50% Glycerol, 0.5% BSA and 0.02% Sodium Azide.                                           |
| Isotype                | lgG                                                                                           |
| Storage<br>Instruction | Store at-20°C for up to 1 year from the date of receipt, and avoid repeat freeze-thaw cycles. |

## **TARGET INFORMATION**



This product is suitable for in-vitro studies under the RESEARCH USE ONLY [RUO] licence. This product must not be used as for diagnostic or other medical purposes. St John's Laboratory Ltd, Knowledge Dock Business Centre, University Way, London, E16 2RD | Tel: 0208 223 3081