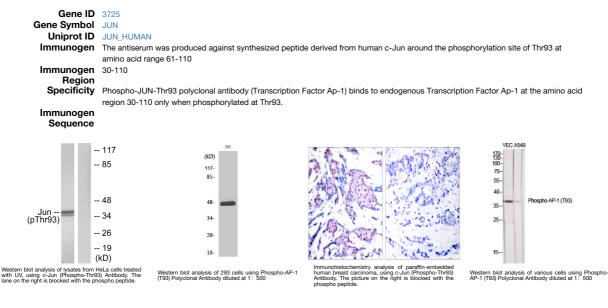

## Anti-Phospho-JUN-Thr93 antibody (30-110) (STJ90177) STJ90177

## **GENERAL INFORMATION**

 
 Product Type
 Primary antibodies

 Shoti
 Rabbit polyclonal antibody anti-Phospho-Transcription Factor Ap-1-Thr93 (30-110) is suitable for use in Western Blot, Immunohistochemistry, Immunofluorescence, Immunoprecipitation and ELISA research applications.

 Applications
 WB, IHC-P, IF-P, IP, ELISA

 Host/Source
 Rabbit

 Human, Mouse, Rat