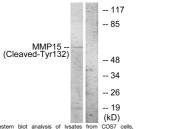

## Anti-Cleaved-MMP15-Y132 antibody (90-170 Internal) (STJ90061)

## **TARGET INFORMATION**

Gene ID 4324

Gene Symbol MMP15

Uniprot ID MMP15\_HUMAN

Immunogen The antiserum was produced against synthesized peptide derived from human MMP15 at amino acid range 113-162

Immunogen 90-170 Internal

Region

Specificity Cleaved-MMP15-Y132 polyclonal antibody (Matrix Metalloproteinase-15) binds to endogenous Matrix Metalloproteinase-15 at the

amino acid region 90-170 Internal.

Immunogen Sequence