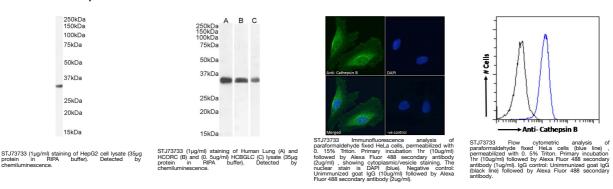

## **PRODUCT PROPERTIES**

| Clonality<br>Clone ID | Polyclonal                                                                                                        |
|-----------------------|-------------------------------------------------------------------------------------------------------------------|
| Concentration         | 0.5 mg/mL                                                                                                         |
| Conjugation           | Unconjugated                                                                                                      |
| Purification          | Purified from goat serum by ammonium sulphate precipitation followed by antigen affinity chromatography using the |
|                       | immunizing peptide.                                                                                               |
| Dilution Range        | WB-0.5-2µg/ml                                                                                                     |
|                       | IHC-5µg/ml                                                                                                        |
|                       | IF-Strong expression of the protein seen in the cytoplasm/vesicles of HeLa cells. 10µg/ml                         |
|                       | ELISA-antibody detection limit dilution 1:64000.                                                                  |
| Formulation           | 0.5 mg/ml in Tris saline, 0.02% sodium azide, pH7.3 with 0.5% bovine serum albumin. NA                            |
| Isotype               | IgG                                                                                                               |
| Storage Instruction   | Store at-20 on receipt and minimise freeze-thaw cycles.                                                           |