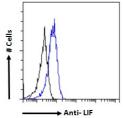

peptide.

**Dilution Range** FC-Flow cytometric analysis of HepG2 cells. 10ug/ml

ELISA-antibody detection limit dilution 1:128000.

Formulation 0.5 mg/ml in Tris saline, 0.02% sodium azide, pH7.3 with 0.5% bovine serum albumin. NA