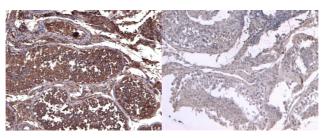

Sequence

STJ73631 Negative Control showing staining of paraffin embedded Human Testis, with no primary antibody.