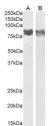

Sequence

15kDa STJ73612 (0. 5µg/ml) staining of Mouse (A) and Rat (B) Spleen lysate (35µg protein in RIPA buffer). Detected by chemiluminescence.