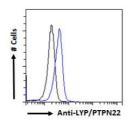

immunizing peptide.

Dilution Range IHC-3.75µg/ml

IF-Strong expression of the protein seen in the nuclei of U2OS cells.  $10\mu g/ml$ 

FC-Flow cytometric analysis of Jurkat cells. 10ug/ml ELISA-antibody detection limit dilution 1:32000.