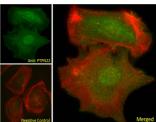

immunizing peptide.

Dilution Range IHC-3.75µg/ml

IF-Strong expression of the protein seen in the nuclei of U2OS cells.  $10\mu g/ml$ 

FC-Flow cytometric analysis of Jurkat cells. 10ug/ml ELISA-antibody detection limit dilution 1:32000.