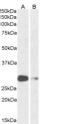

## Anti-ASCL1 antibody (79-91) (STJ73536)

immunizing peptide.

Dilution Range WB-0.3-1µg/ml

ELISA-antibody detection limit dilution 1:32000.

Formulation 0.5 mg/ml in Tris saline, 0.02% sodium azide, pH7.3 with 0.5% bovine serum albumin. NA

Isotype IgG
Storage Instruction Store at-20 on receipt and minimise freeze-thaw cycles.