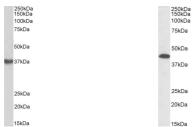

Applications Pep-ELISA, WB, FC

Host/Source Goat

Reactivity Human, Mouse, Rat, Dog, Pig, Cow

## **PRODUCT PROPERTIES**

Clonality Polyclonal

Clone ID Concentration 0.5 mg/mL Conjugation Unconjugated

Purification Purified from goat serum by ammonium sulphate precipitation followed by antigen affinity chromatography using the

immunizing peptide.

Dilution Range WB-0.3-1µg/ml

ELISA-antibody detection limit dilution 1:128000.

Formulation 0.5 mg/ml in Tris saline, 0.02% sodium azide, pH7.3 with 0.5% bovine serum albumin. NA

**Isotype** IgG