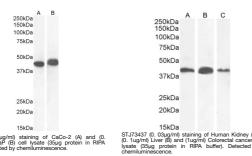

or use in ELISA research applications.

Applications Pep-ELISA Host/Source Goat Reactivity Human

## **PRODUCT PROPERTIES**

Clonality Polyclonal

Clone ID

Concentration 0.5 mg/mL Conjugation Unconjugated

Purification Purified from goat serum by ammonium sulphate precipitation followed by antigen affinity chromatography using the

immunizing peptide.

Dilution Range IHC-5µg/ml

ELISA-antibody detection limit dilution 1:64000.

Formulation 0.5 mg/ml in Tris saline, 0.02% sodium azide, pH7.3 with 0.5% bovine serum albumin. NA

**Isotype** IgG

Storage Instruction Store at-20 on receipt and minimise freeze-thaw cycles.

## **TARGET INFORMATION**

Gene ID 23600 Gene Symbol AMACR

Uniprot ID AMACR\_HUMAN

. Immunogen

Immunogen Region 312-326

Specificity

Immunogen Sequence RGSFITSEEQDVSPR