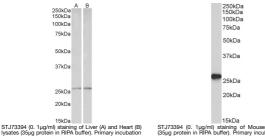

STJ73394 (0. 1µg/ml) staining of Mouse Liver lysate (35µg protein in RIPA buffer). Primary incubation was 1 hour. Detected by chemiluminescence.