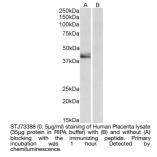

## Anti-SERPINB1 antibody (130-143) (STJ73388)

## **TARGET INFORMATION**

Gene ID 1992 Gene Symbol SERPINB1 Uniprot ID ILEU\_HUMAN

. Immunogen Immunogen Region 130-143

Specificity

Immunogen Sequence KTINQWVKGQTEGK