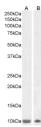

Applications Pep-ELISA, WB, IHC

Host/Source Goat Reactivity Human

immunizing peptide.

Dilution Range WB-1-3µg/ml

IHC-5µg/ml

ELISA-antibody detection limit dilution 1:32000.

 $\textbf{Formulation} \quad 0.5 \text{ mg/ml in Tris saline, } 0.02\% \text{ sodium azide, pH7.3 with } 0.5\% \text{ bovine serum albumin. NA}$ 