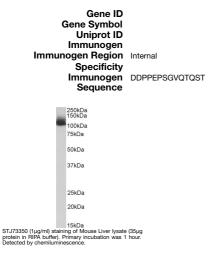

## **PRODUCT PROPERTIES**

Clonality Polyclonal Clone ID Concentration 0.5 mg/mL Conjugation Unconjugated Purification Purified from goat serum by ammonium sulphate precipitation followed by antigen affinity chromatography using the immunizing peptide. Dilution Range WB-1-3µg/ml ELISA-antibody detection limit dilution 1:32000. Formulation 0.5 mg/ml in Tris saline, 0.02% sodium azide, pH7.3 with 0.5% bovine serum albumin. NA Isotype IgG Storage Instruction Store at-20 on receipt and minimise freeze-thaw cycles.