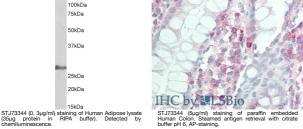

## **PRODUCT PROPERTIES**

Clonality Polyclonal Clone ID Concentration 0.5 mg/mL Conjugation Unconjugated Purification Purified from goat serum by ammonium sulphate precipitation followed by antigen affinity chromatography using the immunizing peptide. Dilution Range WB-0.3-1µg/ml IHC-5µg/ml ELISA-antibody detection limit dilution 1:128000. Formulation 0.5 mg/ml in Tris saline, 0.02% sodium azide, pH7.3 with 0.5% bovine serum albumin. NA Isotype IgG Storage Instruction Store at-20 on receipt and minimise freeze-thaw cycles.