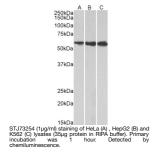

## **GENERAL INFORMATION**

Product Type Primary antibodies

Short Description Goat polyclonal antibody anti-HMGCS1 (Internal) is suitable for use in ELISA and Western Blot research applications.

Applications Pep-ELISA, WB Host/Source Goat Reactivity Human

## **PRODUCT PROPERTIES**

Clonality Polyclonal

Clone ID

Concentration 0.5 mg/mL Conjugation Unconjugated

Purification Purified from goat serum by ammonium sulphate precipitation followed by antigen affinity chromatography using the

immunizing peptide.

Dilution Range WB-1-3µg/ml

ELISA-antibody detection limit dilution 1:128000.

Formulation 0.5 mg/ml in Tris saline, 0.02% sodium azide, pH7.3 with 0.5% bovine serum albumin. NA

**Isotype** IgG