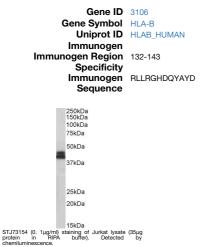

## Anti-HLA-B antibody (132-143) (STJ73154) STJ73154

## **GENERAL INFORMATION**

Product Type Primary antibodies Short Description Goat polyclonal antibody anti-HLA-B (132-143) is suitable for use in ELISA and Western Blot research applications. Applications Pep-ELISA, WB Host/Source Goat Reactivity Human

## **PRODUCT PROPERTIES**

Clonality Polyclonal Clone ID Concentration 0.5 mg/mL Conjugation Unconjugated Purification Purified from goat serum by ammonium sulphate precipitation followed by antigen affinity chromatography using the immunizing peptide. Dilution Range WB-0.1-0.3µg/ml IHC-2.5µg/ml ELISA-antibody detection limit dilution 1:128000. Formulation 0.5 mg/ml in Tris saline, 0.02% sodium azide, pH7.3 with 0.5% bovine serum albumin. NA Isotype IgG Storage Instruction Store at-20 on receipt and minimise freeze-thaw cycles.