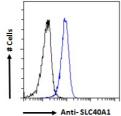

## **GENERAL INFORMATION**

Product Type Primary antibodies

Short Description Goat polyclonal antibody anti-SLC40A1 (245-259) is suitable for use in ELISA and Western Blot research applications.

Applications Pep-ELISA, WB Host/Source Goat Reactivity Human