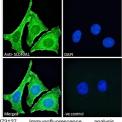

immunizing peptide.

Dilution Range IF-Strong expression of the protein seen in the cytoplasm and plasma membranes of HeLa cells. 10μg/ml

ELISA-antibody detection limit dilution 1:128000.

Formulation 0.5 mg/ml in Tris saline, 0.02% sodium azide, pH7.3 with 0.5% bovine serum albumin. NA