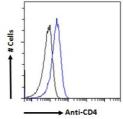

immunizing peptide.

Dilution Range WB-1-3µg/ml

FC-Flow cytometric analysis of Jurkat cells. 10ug/ml ELISA-antibody detection limit dilution 1:128000.

 $\textbf{Formulation} \quad 0.5 \text{ mg/ml in Tris saline, } 0.02\% \text{ sodium azide, pH7.3 with } 0.5\% \text{ bovine serum albumin. NA}$ 