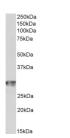

immunizing peptide.

Dilution Range WB-1-3µg/ml

FC-Flow cytometric analysis of Jurkat cells. 10ug/ml ELISA-antibody detection limit dilution 1:128000.

 $\textbf{Formulation} \quad 0.5 \text{ mg/ml in Tris saline, } 0.02\% \text{ sodium azide, pH7.3 with } 0.5\% \text{ bovine serum albumin. NA}$ 