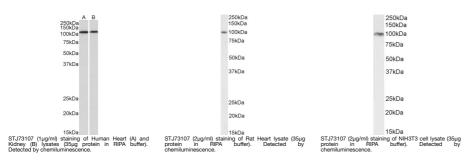

## Anti-BMP1 antibody (284-296) (STJ73107)

## **GENERAL INFORMATION**

Product Type Primary antibodies

Short Description Goat polyclonal antibody anti-BMP1 (284-296) is suitable for use in ELISA and Western Blot research applications.

Applications Pep-ELISA, WB

## **TARGET INFORMATION**

Gene ID 649 Gene Symbol BMP1

Uniprot ID BMP1\_HUMAN

. Immunogen

Immunogen Region 284-296

Specificity This antibody is expected to recognize both reported isoforms (NP\_001190.1; NP\_006120.1).