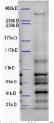

## **TARGET INFORMATION**

Gene ID 23001 Gene Symbol WDFY3

Uniprot ID WDFY3\_HUMAN Immunogen

Immunogen Region

Specificity Immunogen SPERSTRTQQKEFQT

Sequence

STJ73103 (5µg/ml) staining of Mouse Brain lysate (35µg protein in RIPA buffer). Primary incubation was 1 hour. Detected by chemiluminescence.