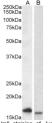

## Anti-CD3-ZETA/CD247 antibody (Internal) (STJ73100)

## **GENERAL INFORMATION**

Product Type Primary antibodies

Short Description Goat polyclonal antibody anti-CD3-ZETA/CD247 (Internal) is suitable for use in ELISA and Western Blot research applications.

Applications Pep-ELISA, WB Host/Source Goat Reactivity Human