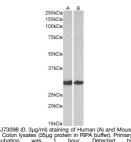

cations Pep-ELISA, WB

Host/Source Goat

Reactivity Human, Mouse, Rat

## **PRODUCT PROPERTIES**

Clonality Polyclonal

Clone ID

Concentration 0.5 mg/mL Conjugation Unconjugated

Purification Purified from goat serum by ammonium sulphate precipitation followed by antigen affinity chromatography using the

immunizing peptide.

**Dilution Range** ELISA-antibody detection limit dilution 1:128000.

 $\textbf{Formulation} \quad 0.5 \text{ mg/ml in Tris saline, } 0.02\% \text{ sodium azide, pH7.3 with } 0.5\% \text{ bovine serum albumin. NA}$ 

Isotype IgG

Storage Instruction Store at-20 on receipt and minimise freeze-thaw cycles.

## **TARGET INFORMATION**

Gene ID 3958 Gene Symbol LGALS3

Uniprot ID LEG3\_HUMAN

Immunogen Immunogen Region

Specificity

. Immunogen CNTKLDNNWGREERQ

Sequence