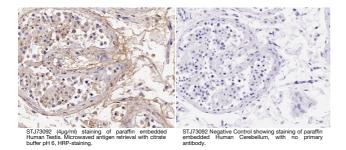

immunizing peptide.

Dilution Range IHC-4µg/ml

ELISA-antibody detection limit dilution 1:2000.

Formulation 0.5 mg/ml in Tris saline, 0.02% sodium azide, pH7.3 with 0.5% bovine serum albumin. NA

Isotype IgG
Storage Instruction Store at-20 on receipt and minimise freeze-thaw cycles.