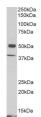

Sequence

STJ73037 (1µg/ml) staining of Human Frontal Cortex lysate (35µg protein in RIPA buffer). Detected by