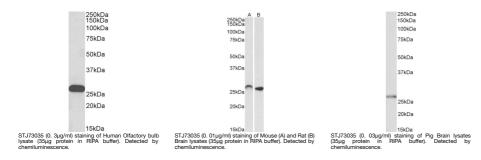

olyclonal

Clone ID

Concentration 0.5 mg/mL Conjugation Unconjugated

Purification Purified from goat serum by ammonium sulphate precipitation followed by antigen affinity chromatography using the

immunizing peptide.

Dilution Range WB-0.03-0.1µg/ml

IHC-5µg/ml

ELISA-antibody detection limit dilution 1:128000.

 $\textbf{Formulation} \quad 0.5 \text{ mg/ml in Tris saline, } 0.02\% \text{ sodium azide, pH7.3 with } 0.5\% \text{ bovine serum albumin. NA}$ 

Isotype IgG

Storage Instruction Store at-20 on receipt and minimise freeze-thaw cycles.

## **TARGET INFORMATION**

Gene ID 3223

Gene Symbol HOXC6
Uniprot ID HXC6\_HUMAN

. Immunogen

Immunogen Region Internal

**Specificity** This antibody is expected to recognize isoform 1 (NP\_004494.1) only.

Immunogen PNVALNSTAYDPVRH

Sequence