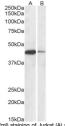

Applications Pep-ELISA, WB, IHC

Host/Source Goat

Reactivity Human, Mouse, Dog, Pig, Cow

## **PRODUCT PROPERTIES**

Clonality Polyclonal

Clone ID Concentration 0.5 mg/mL Conjugation Unconjugated

Purification Purified from goat serum by ammonium sulphate precipitation followed by antigen affinity chromatography using the

immunizing peptide.

Dilution Range WB-0.1-0.3µg/ml

IHC-2.5µg/ml

ELISA-antibody detection limit dilution 1:128000.

Formulation 0.5 mg/ml in Tris saline, 0.02% sodium azide, pH7.3 with 0.5% bovine serum albumin. NA