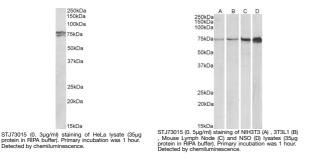

nohistochemistry

research applications.

Applications Pep-ELISA, WB, IHC

Host/Source Goat Reactivity Human

## **PRODUCT PROPERTIES**

Clonality Polyclonal

Clone ID Concentration 0.5 mg/mL Conjugation Unconjugated

Purification Purified from goat serum by ammonium sulphate precipitation followed by antigen affinity chromatography using the

immunizing peptide.

**Dilution Range** ELISA-antibody detection limit dilution 1:128000.

Formulation 0.5 mg/ml in Tris saline, 0.02% sodium azide, pH7.3 with 0.5% bovine serum albumin. NA

**Isotype** IgG

Storage Instruction Store at-20 on receipt and minimise freeze-thaw cycles.

## **TARGET INFORMATION**

Gene ID 6117 Gene Symbol RPA1

Uniprot ID RFA1\_HUMAN . Immunogen

Immunogen 323-337 Region Specificity

Immunogen CKSYEDATKITVRSN

Sequence