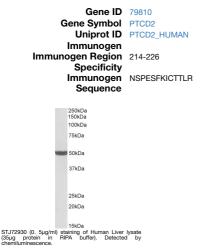

## **PRODUCT PROPERTIES**

Clonality Polyclonal Clone ID Concentration 0.5 mg/mL Conjugation Unconjugated Purification Purified from goat serum by ammonium sulphate precipitation followed by antigen affinity chromatography using the immunizing peptide. Dilution Range WB-0.5-2µg/ml IHC-5µg/ml ELISA-antibody detection limit dilution 1:128000. Formulation 0.5 mg/ml in Tris saline, 0.02% sodium azide, pH7.3 with 0.5% bovine serum albumin. NA Isotype IgG Storage Instruction Store at-20 on receipt and minimise freeze-thaw cycles.