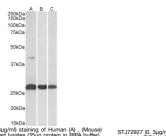

## Anti-DUSP6/MKP3 antibody (C-Term) (STJ72927)

## **TARGET INFORMATION**

Gene ID 1848

Gene Symbol DUSP6

Uniprot ID DUS6\_HUMAN

. Immunogen

Immunogen Region C-Term

**Specificity** This antibody is expected to recognize both reported isoforms (NP\_001937.2; NP\_073143.2).