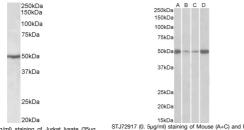

## **TARGET INFORMATION**

Gene ID 1917 Gene Symbol EEF1A2

Uniprot ID EF1A2\_HUMAN

. Immunogen

Immunogen Region Internal

Specificity

Immunogen Sequence NPATVPFVPIS

STJ72917 (0. 5µg/ml) staining of Jurkat lysate (35µg protein in RIPA buffer). Primary incubation was 1 hour.