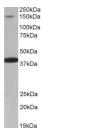

## **TARGET INFORMATION**

Gene ID Gene Symbol **Uniprot ID** 

Immunogen
Immunogen Region 633-647

Specificity

Immunogen DRGTKERKEAKEVRD

Sequence

STJ72906 (0. 2µg/ml) staining of Mouse Heart lysate (35µg protein in RIPA buffer). Detected by chemiluminescence.