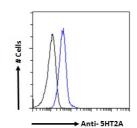

immunizing peptide.

Dilution Range IHC-2µg/ml

IF-Strong expression of the protein seen in the cytoplasm of A549 cells.  $10\mu g/ml$ 

FC-Flow cytometric analysis of A549 cells. 10ug/ml ELISA-antibody detection limit dilution 1:128000.