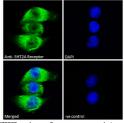

immunizing peptide.

Dilution Range IHC-2µg/ml

IF-Strong expression of the protein seen in the cytoplasm of A549 cells.  $10\mu g/ml$ 

FC-Flow cytometric analysis of A549 cells. 10ug/ml ELISA-antibody detection limit dilution 1:128000.