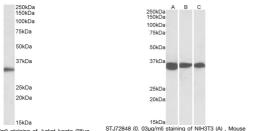

use, Rat, Dog, Pig, Cow

## **PRODUCT PROPERTIES**

Clonality Polyclonal

Clone ID

Concentration 0.5 mg/mL Conjugation Unconjugated

Purification Purified from goat serum by ammonium sulphate precipitation followed by antigen affinity chromatography using the

immunizing peptide.

Dilution Range IHC-2.5µg/ml

ELISA-antibody detection limit dilution 1:128000.

Formulation 0.5 mg/ml in Tris saline, 0.02% sodium azide, pH7.3 with 0.5% bovine serum albumin. NA

**Isotype** IgG

Storage Instruction Store at-20 on receipt and minimise freeze-thaw cycles.

## **TARGET INFORMATION**

Gene ID 5111

Gene Symbol PCNA

Uniprot ID PCNA\_HUMAN

. Immunogen

Immunogen Region 111-122

Specificity Reported variants represent identical protein: NP\_872590.1, NP\_002583.1

Immunogen EAPNQEKVSDYE

Sequence





3µg/ml) staining in RIPA buffer). Prir