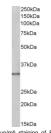

Sequence

STJ72848 (0. 01µg/ml) staining of HeLa lysate (35µ protein in RIPA buffer). Primary incubation was 1 hou

STJ72848 (0. 03µg/ml) staining of Pig Spleen lysate 35µg protein in RIPA buffer). Primary incubation was 1