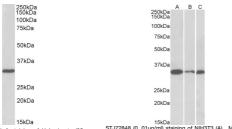

Sequence

STJ72848 (0. 01µg/ml) staining of HeLa lysate (35µ protein in RIPA buffer). Primary incubation was 1 hou

STJ72848 (0. 03µg/ml) staining of Pig Spleen lysate 35µg protein in RIPA buffer). Primary incubation was 1