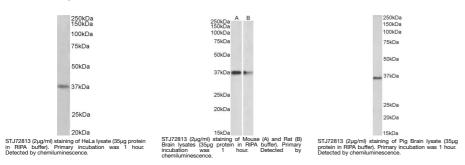

onjugation Unconjugated

Purification Purified from goat serum by ammonium sulphate precipitation followed by antigen affinity chromatography using the immunizing

**Dilution** ELISA-antibody detection limit dilution 1:64000. Range

Formulation 0.5 mg/ml in Tris saline, 0.02% sodium azide, pH7.3 with 0.5% bovine serum albumin. NA

**Isotype** IgG

Storage Store at-20 on receipt and minimise freeze-thaw cycles. Instruction

## **TARGET INFORMATION**

Gene ID 3275 Gene Symbol PRMT2 Uniprot ID ANM2\_HUMAN Immunogen

Immunogen Internal Region

Specificity This antibody is expected to recognize all reported isoforms (NP\_001526.2; NP\_001229793.1; NP\_001229794.1; NP\_001229795.1).

Reported variants represent identical protein: NP\_001526.2, NP\_996845.1

. DQPRTTKYHSVILQ Immunogen

Sequence