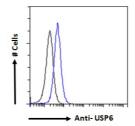

immunizing peptide.

Dilution Range IF-Strong expression of the protein seen in the cytoplasm of A431 and U2OS cells. 10µg/ml

ELISA-antibody detection limit dilution 1:4000.

Formulation 0.5 mg/ml in Tris saline, 0.02% sodium azide, pH7.3 with 0.5% bovine serum albumin. NA