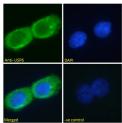

immunizing peptide.

Dilution Range IF-Strong expression of the protein seen in the cytoplasm of A431 and U2OS cells. 10µg/ml

ELISA-antibody detection limit dilution 1:4000.

Formulation 0.5 mg/ml in Tris saline, 0.02% sodium azide, pH7.3 with 0.5% bovine serum albumin. NA