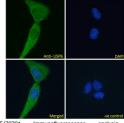

immunizing peptide.

Dilution Range IF-Strong expression of the protein seen in the cytoplasm of A431 and U2OS cells. 10µg/ml

ELISA-antibody detection limit dilution 1:4000.

Formulation 0.5 mg/ml in Tris saline, 0.02% sodium azide, pH7.3 with 0.5% bovine serum albumin. NA