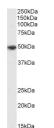

## **PRODUCT PROPERTIES**

Clonality Polyclonal

Clone ID

Concentration 0.5 mg/mL Conjugation Unconjugated

Purification Purified from goat serum by ammonium sulphate precipitation followed by antigen affinity chromatography using the

immunizing peptide.

Dilution Range WB-0.3-1µg/ml

IHC-5µg/ml

IF-Strong expression of the protein seen in the cytoplasm of A431 cells.  $10\mu g/ml$ 

ELISA-antibody detection limit dilution 1:16000.

 $\textbf{Formulation} \quad 0.5 \text{ mg/ml in Tris saline, } 0.02\% \text{ sodium azide, pH7.3 with } 0.5\% \text{ bovine serum albumin. NA}$ 