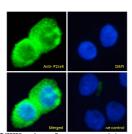

immunizing peptide.

Dilution Range WB-0.3-1µg/ml

IHC-5µg/ml

IF-Strong expression of the protein seen in the cytoplasm of A431 cells.  $10\mu g/ml$ 

ELISA-antibody detection limit dilution 1:16000.

 $\textbf{Formulation} \quad 0.5 \text{ mg/ml in Tris saline, } 0.02\% \text{ sodium azide, pH7.3 with } 0.5\% \text{ bovine serum albumin. NA}$ 