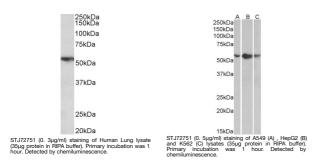

Applications Pep-ELISA, IHC Host/Source Goat Reactivity Human, Rat, Pig

immunizing peptide.

Dilution Range WB-0.3-1µg/ml

ELISA-antibody detection limit dilution 1:32000.

Formulation 0.5 mg/ml in Tris saline, 0.02% sodium azide, pH7.3 with 0.5% bovine serum albumin. NA

**Isotype** IgG