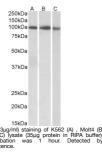

oat

Reactivity Human, Mouse, Rat

## **PRODUCT PROPERTIES**

Clonality Polyclonal

Clone ID

Concentration 0.5 mg/mL Conjugation Unconjugated

Purification Purified from goat serum by ammonium sulphate precipitation followed by antigen affinity chromatography using the

immunizing peptide.

Dilution Range WB-0.3-1µg/ml

ELISA-antibody detection limit dilution 1:128000.

Formulation 0.5 mg/ml in Tris saline, 0.02% sodium azide, pH7.3 with 0.5% bovine serum albumin. NA

**Isotype** IgG

Storage Instruction Store at-20 on receipt and minimise freeze-thaw cycles.

## **TARGET INFORMATION**

Gene ID 6776

Gene Symbol STAT5A

Uniprot ID STA5A\_HUMAN

. Immunogen

Immunogen Region C-Term

Specificity This antibody is not expected to cross-react with STAT5B.

Immunogen DSRLSPPAGLFTSAR

Sequence





STJ72748 Negative Control showing staining of parembedded Human Tonsil, with no primary antibody