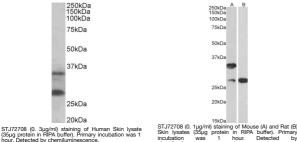

Applications Pep-ELISA, WB, IHC

Host/Source Goat

Reactivity Human, Mouse, Rat, Pig

immunizing peptide.

**Dilution Range** WB-0.3-1μg/ml

ELISA-antibody detection limit dilution 1:16000.

 $\textbf{Formulation} \quad 0.5 \text{ mg/ml in Tris saline, } 0.02\% \text{ sodium azide, pH7.3 with } 0.5\% \text{ bovine serum albumin. NA}$ 