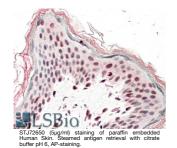

 Dilution Range
 IHC-5-10µg/ml ELISA-antibody detection limit dilution 1:128000.

 Formulation
 0.5 mg/ml in Tris saline, 0.02% sodium azide, pH7.3 with 0.5% bovine serum albumin. NA Isotype

 IgG
 Store at-20 on receipt and minimise freeze-thaw cycles.