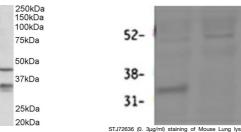

## **TARGET INFORMATION**

Gene ID Gene Symbol Uniprot ID

Uniprot ID Immunogen Immunogen Region Internal

Specificity

Immunogen TARSEEGLQKVVSR

Sequence

STJ72636 (0. 3µg/ml) staining of Mouse Lung lysate (35µg protein in RIPA buffer). Primary incubation was 1 hour. Detected by chemiluminescence.

STJ72636 (0. 3µg/ml) staining of Mouse Lung Iysati (50µg protein in RIPA buffer). First lane shows wildtype and second lane shows knockout background. Primarincubation was overnight. Detected by fluorescenci with Li-cor). Data obtained from Prof. K. Chapman and Zhenguang Zhang, Centre for Cardiovascular Sciences